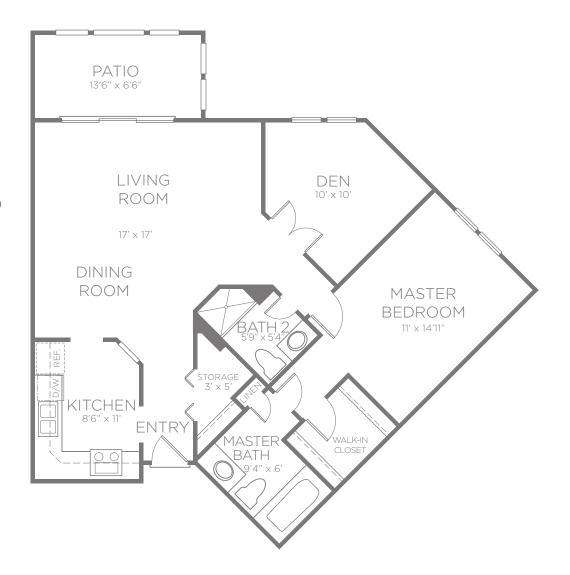

PLAN K

# 2 Bedroom | 2 Bath | Den

Approximately 1,312 sf

### PATIO **Features** · Air conditioning with individual climate control DINING ROOM · Full-size refrigerator 10' x 9'6" BEDROOM 2 LIVING · Oven with four-burner cook top ROOM · Dual kitchen sink with disposal **MASTER** KITCHEN BEDROOM · Spacious closets 11'8" x 16'8" · Walk-in shower WALK-IN CLOSET (varies by floor plan) **ENTRY** DEN 13'10" x 9'9" · Shower / tub combination STORAGE (varies by floor plan)

4/19

Kisco Senior Living reserves the right to change pricing, delete or modify floor plans and specifications without notice or obligation. All square footage is approximate. 😩

A KISCO COMMUNITY

· Window coverings

· Patio