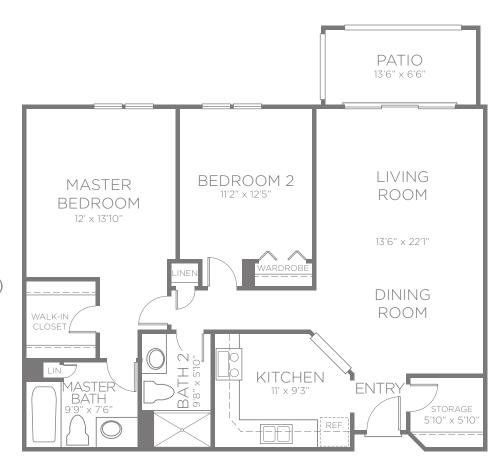

INDEPENDENT + ASSISTED LIVING APARTMENT HOMES

**PLAN H** 

## 2 Bedroom | 2 Bath

Approximately 1,077 sf

### **Features**

- Air conditioning with individual climate control
- · Full-size refrigerator
- · Oven with four-burner cook top
- · Dual kitchen sink with disposal
- · Spacious closets
- · Walk-in shower (varies by floor plan)
- Shower / tub combination (varies by floor plan)
- · Window coverings
- · Patio