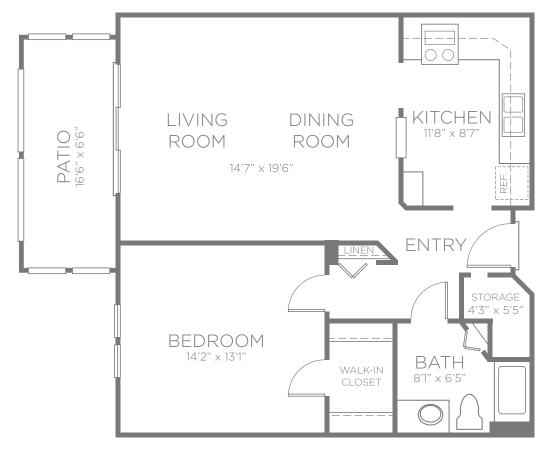

## 1 Bedroom | 1 Bath

Approximately 735 sf

### **Features**

- · Air conditioning with individual climate control
- · Full-size refrigerator
- · Oven with four-burner cook top
- · Dual kitchen sink with disposal
- · Spacious walk-in closet
- · Shower / tub combination (varies by floor plan)
- · Window coverings
- · Patio