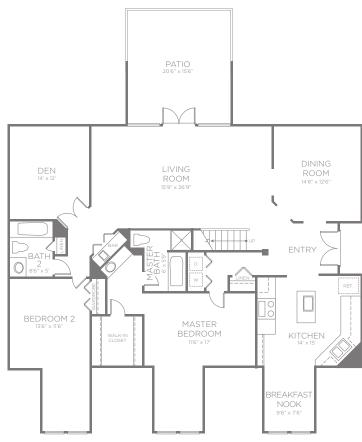

PLAN K

# 2 Bedroom | 2 Bath | Den

Approximately 1,312 sf

### PATIO **Features** · Air conditioning with individual climate control DINING ROOM · Full-size refrigerator 10' x 9'6" BEDROOM 2 LIVING · Oven with four-burner cook top ROOM · Dual kitchen sink with disposal **MASTER** KITCHEN BEDROOM · Spacious closets 11'8" x 16'8" · Walk-in shower WALK-IN CLOSET (varies by floor plan) **ENTRY** DEN 13'10" x 9'9" · Shower / tub combination STORAGE (varies by floor plan)

4/19

Kisco Senior Living reserves the right to change pricing, delete or modify floor plans and specifications without notice or obligation. All square footage is approximate. 😩

A KISCO COMMUNITY

· Window coverings

· Patio