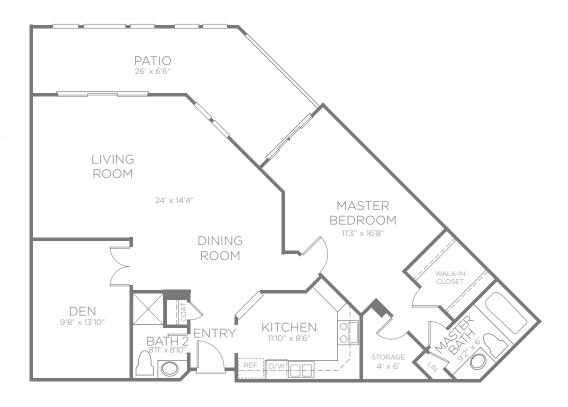

PLAN K

# 2 Bedroom | 2 Bath | Den

Approximately 1,312 sf

### PATIO **Features** · Air conditioning with individual climate control DINING ROOM · Full-size refrigerator 10' x 9'6" BEDROOM 2 LIVING · Oven with four-burner cook top ROOM · Dual kitchen sink with disposal **MASTER** KITCHEN BEDROOM · Spacious closets 11'8" x 16'8" · Walk-in shower WALK-IN CLOSET (varies by floor plan) **ENTRY** DEN 13'10" x 9'9" · Shower / tub combination STORAGE (varies by floor plan)

4/19

Kisco Senior Living reserves the right to change pricing, delete or modify floor plans and specifications without notice or obligation. All square footage is approximate. 😩

A KISCO COMMUNITY

· Window coverings

· Patio