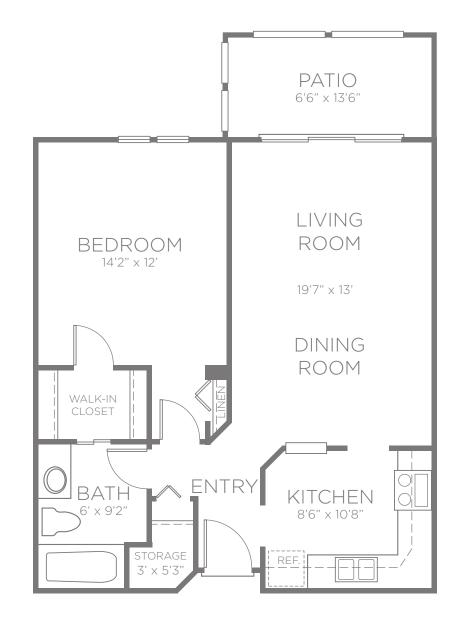

## 1 Bedroom | 1 Bath

Approximately 735 sf

### **Features**

- · Air conditioning with individual climate control
- · Full-size refrigerator
- · Oven with four-burner cook top
- · Dual kitchen sink with disposal
- · Spacious walk-in closet
- · Shower / tub combination (varies by floor plan)
- · Window coverings
- · Patio