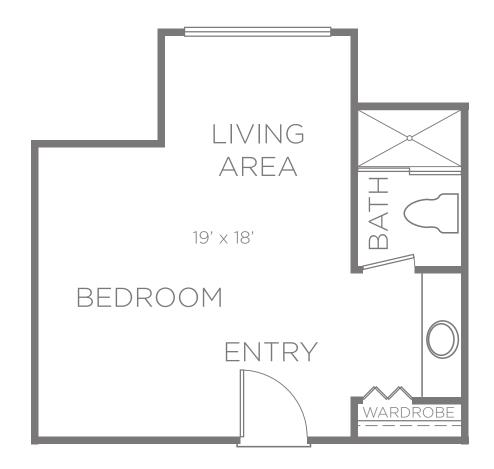

# Studio | 1 Bath

Approximately 400 sf

### **Features**

- Air conditioning with individual climate control
- · Walk-in shower (varies by floor plan)
- · Window coverings
- · Wardrobe closet

1/16

Kisco Senior Living reserves the right to change pricing, delete or modify floor plans and specifications without notice or obligation. All square footage is approximate.