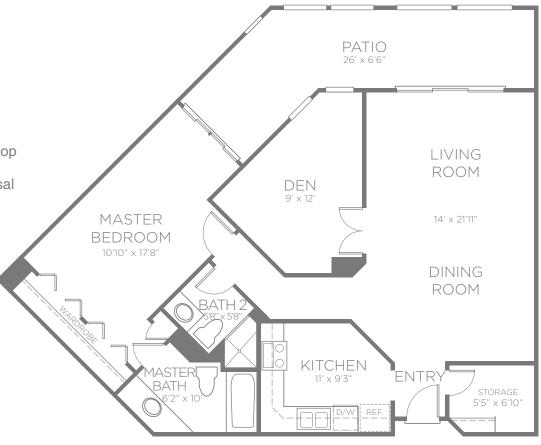

INDEPENDENT + ASSISTED LIVING APARTMENT HOMES

PLAN F

# 1 Bedroom | 2 Bath | Den

Approximately 1,043 sf

### **Features**

- Air conditioning with individual climate control
- · Full-size refrigerator
- · Oven with four-burner cook top
- · Dual kitchen sink with disposal
- · Spacious closet
- Walk-in shower (varies by floor plan)
- Shower / tub combination (varies by floor plan)
- · Window coverings
- · Patio

/16

Kisco Senior Living reserves the right to change pricing, delete or modify floor plans and specifications without notice or obligation. All square footage is approximate. 🏩

PLAN G