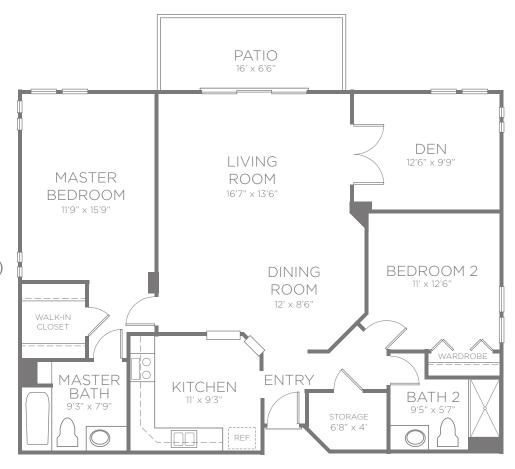

PLAN K

# 2 Bedroom | 2 Bath | Den

Approximately 1,312 sf

### PATIO **Features** · Air conditioning with individual climate control DINING ROOM · Full-size refrigerator 10' x 9'6" BEDROOM 2 LIVING · Oven with four-burner cook top ROOM · Dual kitchen sink with disposal **MASTER** KITCHEN BEDROOM · Spacious closets 11'8" x 16'8" · Walk-in shower WALK-IN CLOSET (varies by floor plan) **ENTRY** DEN 13'10" x 9'9" · Shower / tub combination STORAGE (varies by floor plan)

4/19

Kisco Senior Living reserves the right to change pricing, delete or modify floor plans and specifications without notice or obligation. All square footage is approximate. 😩

A KISCO COMMUNITY

· Window coverings

· Patio