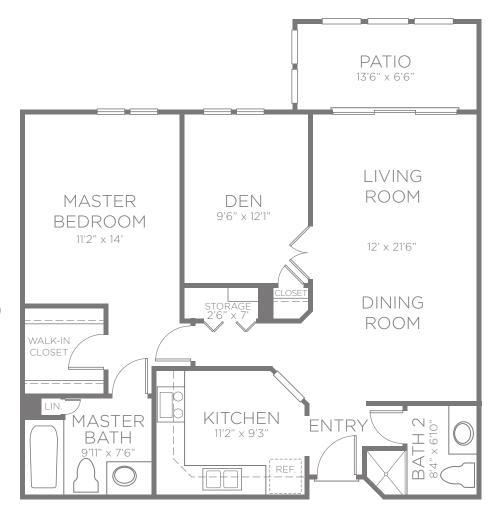

# 1 Bedroom | 2 Bath | Den

Approximately 963 sf

### **Features**

- Air conditioning with individual climate control
- · Full-size refrigerator
- · Oven with four-burner cook top
- · Dual kitchen sink with disposal
- · Spacious walk-in closet
- · Walk-in shower (varies by floor plan)
- Shower / tub combination (varies by floor plan)
- · Window coverings
- · Patio