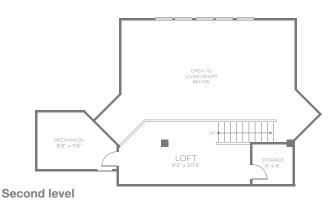

## **Penthouse**

Approximately 2,492 sf

### **Features**

- · Air conditioning with individual climate control
- · Full-size refrigerator
- · Oven with four-burner cook top
- · Side-by-side washer and dryer
- · Dual kitchen sink with disposal
- · Spacious closets
- · Shower / tub combination (varies by floor plan)
- · Window coverings
- · Patio

First level

INDEPENDENT + ASSISTED LIVING APARTMENT HOMES

PLAN D