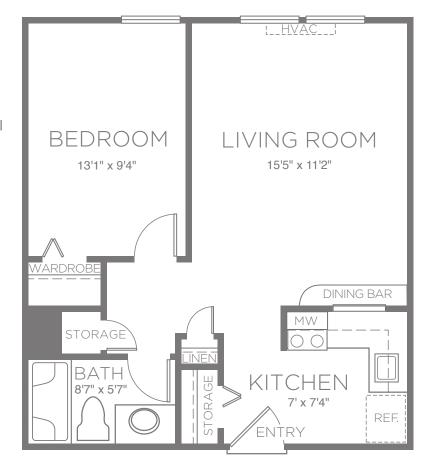

# 1 Bedroom | 1 Bath

Approximately 528 sf

## **Features**

- · Air conditioning with individual climate control
- · Full-size refrigerator with ice maker
- · Two-burner cook top
- · Granite countertops and dining bar
- · Built-in microwave
- · New "soft close" cabinets
- · Hardwood laminate flooring in kitchen and entry way
- · Step-in shower
- · Window coverings
- · On-site climate controlled storage