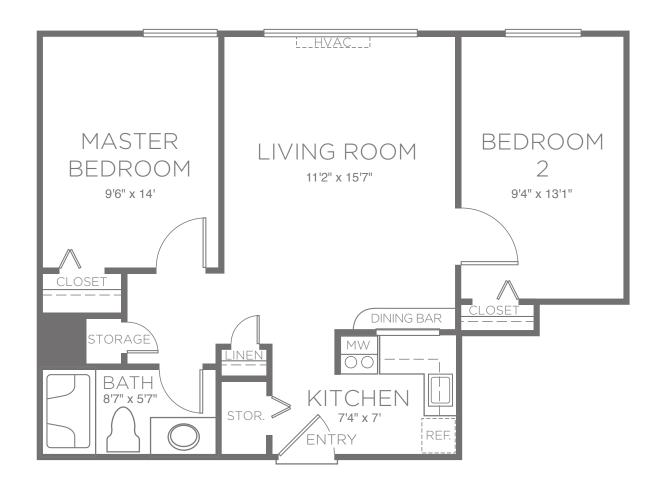

# 2 Bedroom | 1 Bath

Approximately 668 sf

#### **Features**

- · Air conditioning with individual climate control · New "soft close" cabinets
- · Full-size refrigerator with ice maker
- · Two-burner cook top
- · Granite countertops and dining bar
- · Built-in microwave

- · Hardwood laminate flooring in kitchen and entry way
- · Step-in shower
- · Window coverings

11/17

Kisco Senior Living reserves the right to change pricing, delete or modify floor plans and specifications without notice or obligation. All square footage is approximate. 😩