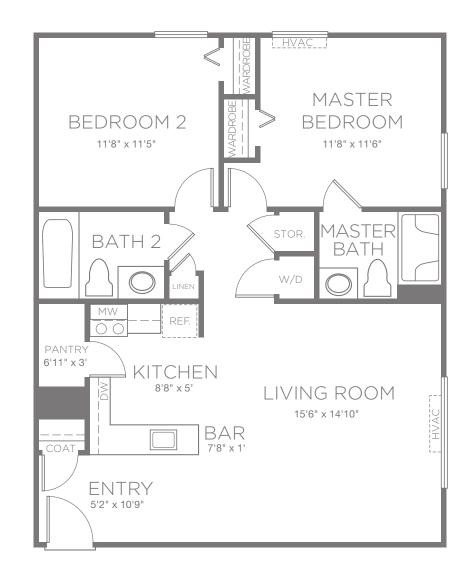

# FLOOR PLAN

INDEPENDENT + ASSISTED LIVING APARTMENT HOMES

TWO BEDROOM

# 2 Bedroom | 2 Bath

Approximately 905 sf

## **Features**

- Air conditioning with individual climate control
- · Full-size refrigerator with ice maker
- · Four-burner cook top and oven
- · Built-in microwave
- · Walk-in pantry
- · Dishwasher
- · Stainless-steel appliances
- · New "soft close" cabinets
- · Stackable washer / dryer available
- · Step-in shower (master bath)
- · Shower / tub combination (bath 2)
- Hardwood laminate flooring in kitchen and entry way
- · Window coverings

4/19

Kisco Senior Living reserves the right to change pricing, delete or modify floor plans and specifications without notice or obligation. All square footage is approximate. \, 🚇

Abbotswood at Stonehenge